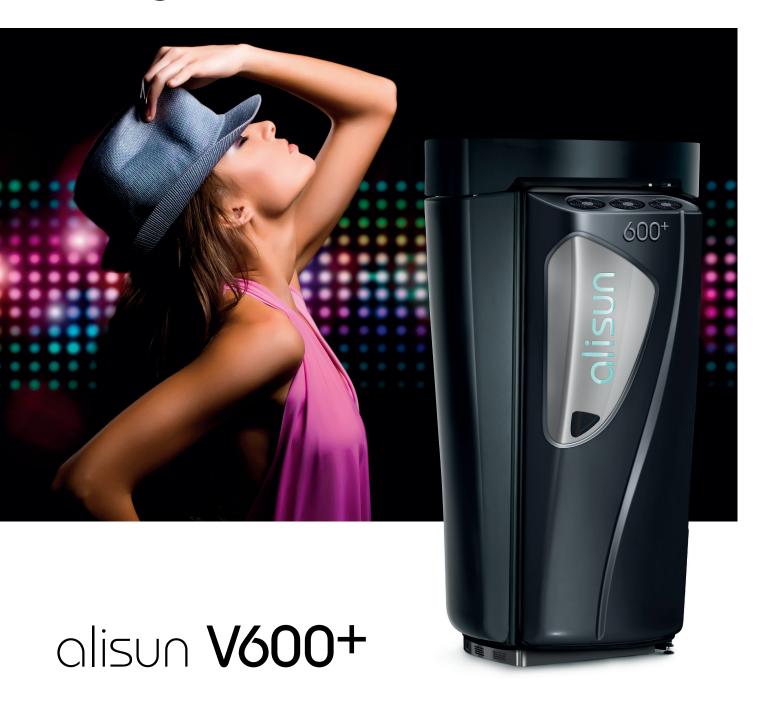

## look good. feel better

Introducing the top of the line. The V600+ is the absolute best that vertical suntanning has to offer. With 48 body lamps, 3 facetanners and 2 shoulder tanners, the V600+ delivers an overwhelming tanning experience. Its black finish makes it look just as impressive as the results it produces. Don't settle for anything but the best. The V600+ will keep your customers coming back for more and more.

## No compromise, no doubts!

If you invest in an Alisun V600+ you're clearly not willing to compromise. You just won't settle for anything but the very best. With the V600+ Alisun redefines vertical suntanning. Why not redefine your business? No compromise and no doubts with the vertical that exceeds all your expectations.