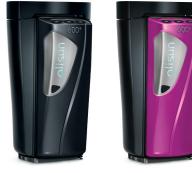

## Specifications

| Туре                                                                                                 | V648                  |
|------------------------------------------------------------------------------------------------------|-----------------------|
| Design                                                                                               |                       |
| Black                                                                                                | •                     |
| Purple                                                                                               | •                     |
| Tanning technology                                                                                   |                       |
| Total number of lamps (200 cm.)                                                                      | 48                    |
| _amp power (watt)                                                                                    | 180                   |
| Compact Intensive Tan face tanner lamps (3 x 250 watt)                                               | 0                     |
| Compact Intensive Tan shoulder tanner lamps (2 x 250 watt) - (only in combination with face tanners) | 0                     |
| Comfort                                                                                              |                       |
| User friendly control panel with LCD-display                                                         | •                     |
| Adjustable cooling                                                                                   | •                     |
| AcScent Aroma and AquaBreeze system                                                                  | 0                     |
| Plug & Play audio print with MP3 connector                                                           | 0                     |
| CoolBreeze Unit                                                                                      | •                     |
| Equalizing and frosted acrylics                                                                      | •                     |
| Technical specifications                                                                             |                       |
| Power supply                                                                                         | 230V / 400V 3N ~ 50Hz |
| Minimum protection (slow)                                                                            | 3 x 25A               |
| Power consumption (kW)                                                                               | 11.6                  |
| Air displacement air exhaust system (m3/hour)                                                        | 3780                  |
| Max. dimensions in cm. L 169 x W 139 x H 240                                                         | •                     |
| Min. dimensions cabin in cm. L 174 x W 144 x H 250                                                   | •                     |
| Weight in kilograms                                                                                  | 350                   |