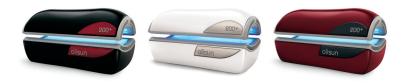

## Specifications

| Туре                                         | 230 S        | 230 F                        | 230 2F                      |
|----------------------------------------------|--------------|------------------------------|-----------------------------|
| Design                                       |              |                              |                             |
| Black                                        | •            | •                            | •                           |
| White                                        | •            | •                            | •                           |
| Red                                          | •            | •                            | •                           |
| Tanning technology                           |              |                              |                             |
| Total number of lamps                        | 30           | 30                           | 30                          |
| Number of lamps in Bench (200 cm.)           | 14           | 14                           | 14                          |
| Lamp power (watt)                            | 120          | 120                          | 120                         |
| Number of lamps in Canopy                    | 16 (190 cm.) | 12 (200 cm.) 4 (180 cm 100W) | 8 (200 cm.) 8 (180 cm 100W) |
| Lamp power (watt)                            | 120          | 120                          | 120                         |
| Soft Intensive System Facetanners (watt)     | 5 x 36       | -                            | -                           |
| Power Focus Facetanners (watt)               | -            | 1 x 250                      | 2 x 250                     |
| Comfort                                      |              |                              |                             |
| User friendly control panel with LCD-display | •            | •                            | •                           |
| Adjustable cooling                           | •            | •                            | •                           |
| AcScent Aroma and AqueBreeze system          | 0            | 0                            | 0                           |
| Plug & Play audio print with MP3 connector   | 0            | 0                            | 0                           |
| Ergonomically shaped acrylic sheet           | 0            | 0                            | 0                           |
| Technical specifications                     |              |                              |                             |
| Power supply                                 | 230V ~ 50Hz  | 230V ~ 50Hz                  | 230V / 400V 3N ~ 50Hz       |
| Minimum protection (slow)                    | 1 x 16A      | 1 x 16A                      | 3 x 16A                     |
| Power consumption (kW)                       | 3.4          | 3.5                          | 3.8                         |
| Max. dimensions in cm. L 220 x W 106 x H 145 | •            | •                            | •                           |
| Min. dimensions cabin in cm. L 230 x W 220   | •            | •                            | •                           |
| Weight in kilograms                          | 169          | 170                          | 172                         |