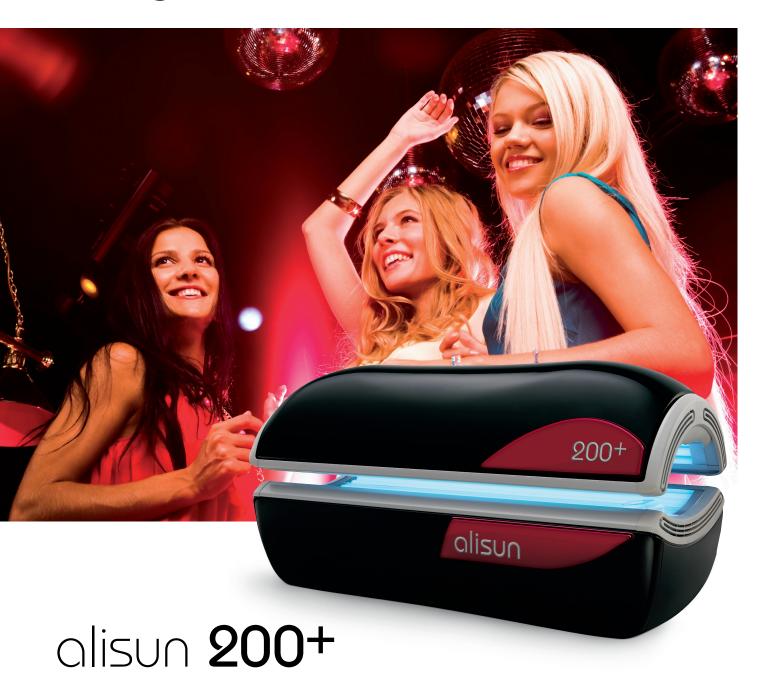

## look good. feel better

Never before has a compact size sunbed been packed with so much comfort. The Alisun 200+ can be equipped with AcScent Aroma and AquaBreeze, which is truely unique for a sunbed in this segment. And to top things off, we also offer an ergonomically shaped acrylic sheet for even more comfort. Compact in size, not in comfortable tanning results.

## Fluent lines, impressive results!

The Alisun 200+ has fluent, soft lines with a very high quality finish. But don't let its size fool you. This compact sunbed delivers some pretty impressive results, even at just 230V for the 230 S and 230 F. With the Alisun 200+ you get a value for money you are not likely to find anywhere else.